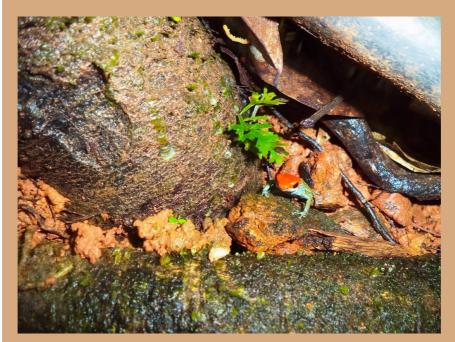

The property forms part of the animal bridge that connects Corcovado National Park with the Talamanca highlands to ensure gene pool diversity of the jaguar and other protected animals, and the farm has extensive wildlife.