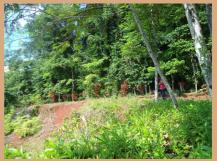

As you would expect from a property this size, there are a number of streams and spring onsite, even waterfalls. The property bounds the main highway and can be accessed by one 4WD clay-track road and by one internal road that is 2WD in the dry season but 4WD in the rainy season.

There is a single small house, two bedroom, one bath, 360 square feet, with grid power and onsite water, but let me repeat there are FIVE building sites with stunning views. Grid electrical power passes right by the property along the paved highway, plus there is power extended to the house.