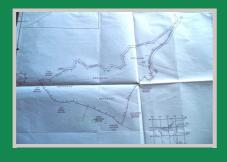

As you would expect from a property this size, there are a number of streams and spring onsite, even waterfalls. The property bounds the main highway and can be accessed by one 4WD clay-track road and by one internal road that is 2WD in the dry season but 4WD in the rainy season.

Access is year round and the farm is just a thirty minute drive from Puerto Jimenez in one direction along a paved highway and thirty minutes in the other direction from the intersection with the Panamerican Highway.