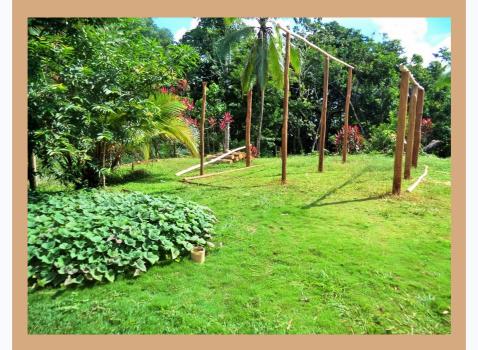

There is a single small house, two bedroom, one bath, 360 square feet, with grid power and onsite water, but let me repeat there are FIVE building sites with stunning views. Grid electrical power passes right by the property along the paved highway, plus there is power extended to the house.