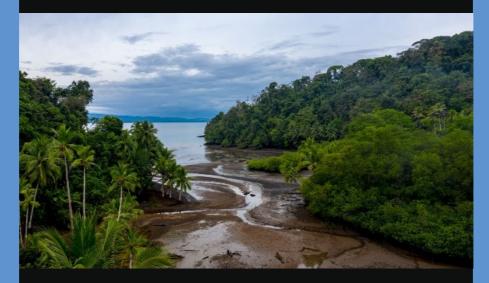

The property has an unimproved two track that connects the beachfront to the highway. But the ownership and caretakers access the property predominantly by boat from Rincon, Puerto Jimenez or Golfito.

Access: by boat. Two track clay road from highway in need of repair

At high tide a boat can dock within steps of the old homestead in this martiime zone.

Given the extensive coverage in forest and the fact that it is all within the Forestry Reserve, this property is ideal as a conservation property, with many options for ecologically friendly commercial or educational activities in the Martime Zone and a few locations without trees around the farm that can serve as building sites for overlook homes.