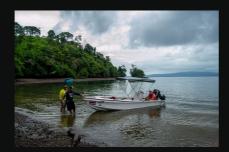

The property has an unimproved two track that connects the beachfront to the highway. But the ownership and caretakers access the property predominantly by boat from Rincon, Puerto Jimenez or Golfito.

Access: by boat. Two track clay road from highway in need of repair

At high tide a boat can dock within steps of the old homestead in this martiime zone.

Given the extensive coverage in forest and the fact that it is all within the Forestry Reserve, this property is ideal as a conservation property, with many options for ecologically friendly commercial or educational activities in the Martime Zone and a few locations without trees around the farm that can serve as building sites for overlook homes.