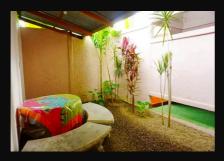

There are 175 square meters under roof, including a large common area that has living and lounging space and a full-service kitchen that is available for the use of the guests. There is an onsite water well and pump for irrigation, a laundry room, secure parking, 8 foot chain link fence surrounding facility, and an

active herb and vegetable garden.

Beyond the lodging facilities, the complex boasts a manager's (or owner's home) two-story, two bedroom, 2.5 bathroom, fully furnished, AC, ceramic tile, aluminum windows, ceiling fans.