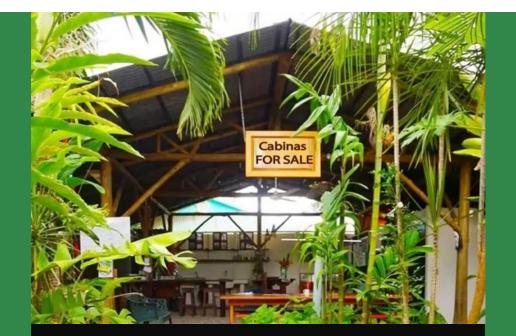

How often do you have an opportunity to buy a profitable active business in paradise?

This listing is for a mom-and-pop boutique budget hotel located in Puerto Jimenez, the capital of the Costa Rican tourism mecca of the Osa Peninsula.

Located in a town neighborhood close to the airport, this hotel has been in operation for fifteen years. It has 6 rooms, all outfitted with mini-split AC units and a max occupancy of 22 persons. It is situated on a corner lot with an area of 708 square meters. It is fully titled and has public utilities: city water, grid power, municipal trash collection.

There are 175 square meters under roof, including a large common area that has living and lounging space and a full-service kitchen that is available for the use of the guests. There is an onsite water well and pump for irrigation, a laundry room, secure parking, 8 foot chain link fence surrounding facility, and an