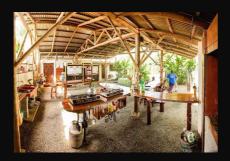

There are 175 square meters under roof, including a large common area that has living and lounging space and a full-service kitchen that is available for the use of the guests. There is an onsite water well and pump for irrigation, a laundry room, secure parking, 8 foot chain link fence surrounding facility, and an