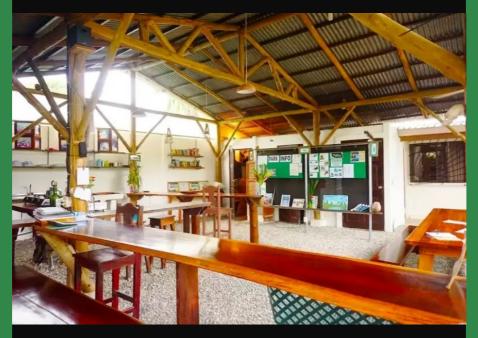

There are 175 square meters under roof, including a large common area that has living and lounging space and a full-service kitchen that is available for the use of the guests. There is an onsite water well and pump for irrigation, a laundry room, secure parking, 8 foot chain link fence surrounding facility, and an