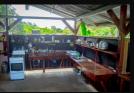

There are 175 square meters under roof, including a large common area that has living and lounging space and a full-service kitchen that is available for the use of the guests. There is an onsite water well and pump for irrigation, a laundry room, secure parking, 8 foot chain link fence surrounding facility, and an