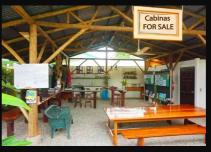

There are 175 square meters under roof, including a large common area that has living and lounging space and a full-service kitchen that is available for the use of the guests. There is an onsite water well and pump for irrigation, a laundry room, secure parking, 8 foot chain link fence surrounding facility, and an