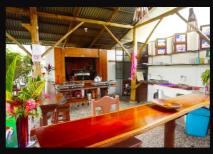

There are 175 square meters under roof, including a large common area that has living and lounging space and a full-service kitchen that is available for the use of the guests. There is an onsite water well and pump for irrigation, a laundry room, secure parking, 8 foot chain link fence surrounding facility, and an