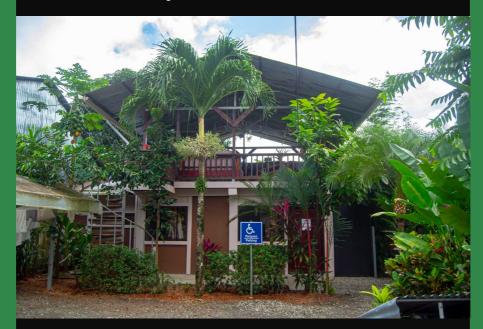

Located in a town neighborhood close to the airport, this hotel has been in operation for fifteen years. It has 6 rooms, all outfitted with mini-split AC units and a max occupancy of 22 persons. It is situated on a corner lot with an area of 708 square meters. It is fully titled and has public utilities: city water, grid power, municipal trash collection.

active herb and vegetable garden.

Beyond the lodging facilities, the complex boasts a manager's (or owner's home) two-story, two bedroom, 2.5 bathroom, fully furnished, AC, ceramic tile, aluminum windows, ceiling fans.