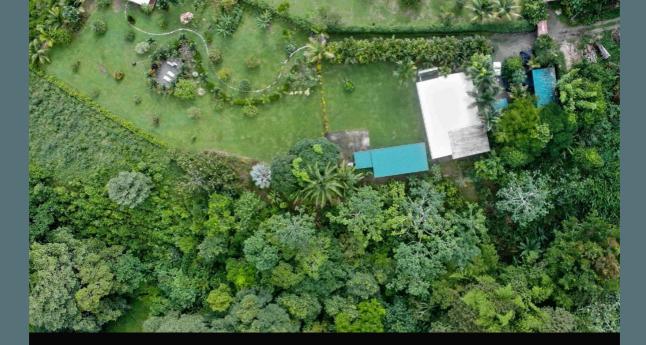

Today's featured listing is a marvelous turnkey estate in the small hamlet of Sándalo located a mere 15 minutes from Puerto Jimenez.

Nestled on 6,600 square meters of titled and immaculately groomed gardens, Hacienda Sándalo is gated and has three separate structures and is an active Airbnb revenue-generating vacation rental.

The farm has public-utility water, ICE grid power, is fully titled, with all structures built with valid building permits. The total bult area including terraces is 169 square meters (1,690 square feet) with internal built area of 161 square meters (1,610 square feet) and a storage room capacity of 29 square meters. A cupula on top of the main home has lattice work with ornamental vines and offers a prominent point to view the rolling terrain of the surrounding countryside.

Facility amenities include main gate and private entrance, private parking, privacy fencing in front and fencing around the entire property. There is an internal road with a turnaround that services the main home and guest home as well as the rental units. The property is located on a hill and boasts a commanding view of the rolling lowlands between the home and the Golfo Dulce coast.

The gardens on the property include neatly maintained lawn with ornamental plants as well as a fruit orchard with over 50 cacao trees and a handful of miscellaneous other fruit trees.

The property is sold turnkey, that is, fully furnished, with internet service, and some construction materials as well as an above ground pool disassembled but ready for easy installation.