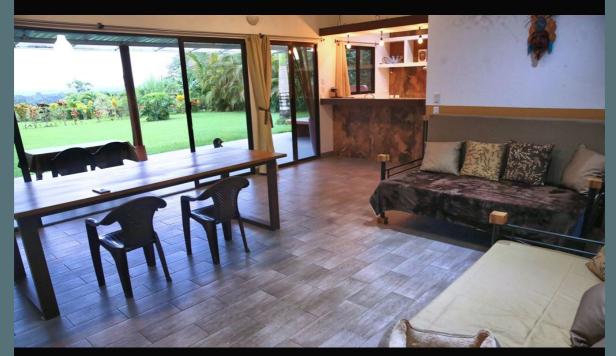

Today's featured listing is a marvelous turnkey estate in the small hamlet of Sándalo located a mere 15 minutes from Puerto Jimenez.

Nestled on 6,600 square meters of titled and immaculately groomed gardens, Hacienda Sándalo is gated and has three separate structures and is an active Airbnb revenue-generating vacation rental.

The farm has public-utility water, ICE grid power, is fully titled, with all structures built with valid building permits. The total bult area including terraces is 169 square meters (1,690 square feet) with internal built area of 161 square meters (1,610 square feet) and a storage room capacity of 29 square meters. A cupula on top of the main home has lattice work with ornamental vines and offers a prominent point to view the rolling terrain of the surrounding countryside.