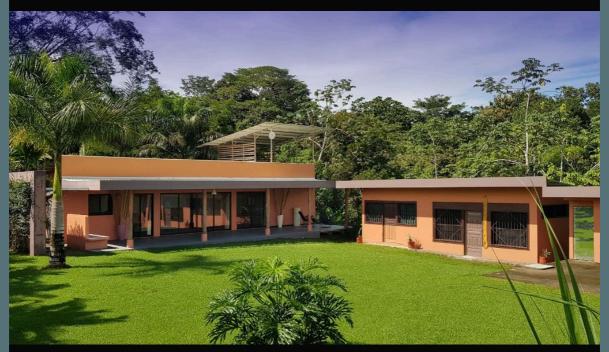

Today's featured listing is a marvelous turnkey estate in the small hamlet of Sándalo located a mere 15 minutes from Puerto Jimenez.

Nestled on 6,600 square meters of titled and immaculately groomed gardens, Hacienda Sándalo is gated and has three separate structures and is an active Airbnb revenue-generating vacation rental.

The farm has public-utility water, ICE grid power, is fully titled, with all structures built with valid building permits. The total bult area including terraces is 169 square meters (1,690 square feet) with internal built area of 161 square meters (1,610 square feet) and a storage room capacity of 29 square meters. A cupula on top of the main home has lattice work with ornamental vines and offers a prominent point to view the rolling terrain of the surrounding countryside.

Facility amenities include main gate and private entrance, private parking, privacy fencing in front and fencing around the entire property. There is an internal road with a turnaround that services the main home and guest home as well as the rental units. The property is located on a hill and boasts a commanding view of the rolling lowlands between the home and the Golfo Dulce coast.