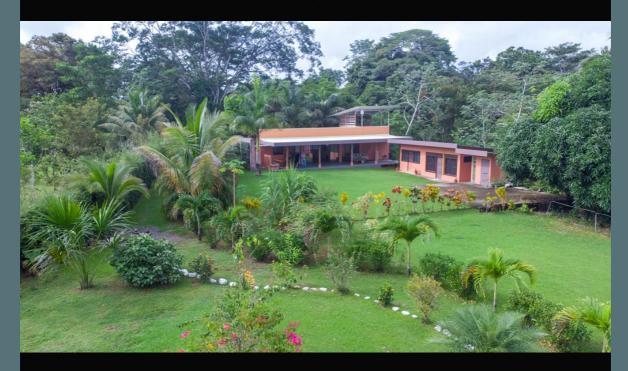

Today's featured listing is a marvelous turnkey estate in the small hamlet of Sándalo located a mere 15 minutes from Puerto Jimenez.

Nestled on 6,600 square meters of titled and immaculately groomed gardens, Hacienda Sándalo is gated and has three separate structures and is an active Airbnb revenue-generating vacation rental.

The farm has public-utility water, ICE grid power, is fully titled, with all structures built with valid building permits. The total bult area including terraces is 169 square meters (1,690 square feet) with internal built area of 161 square meters (1,610 square feet) and a storage room capacity of 29 square meters. A cupula on top of the main home has lattice work with ornamental vines and offers a prominent point to view the rolling terrain of the surrounding countryside.

The gardens on the property include neatly maintained lawn with ornamental plants as well as a fruit orchard with over 50 cacao trees and a handful of miscellaneous other fruit trees.

The property is sold turnkey, that is, fully furnished, with internet service, and some construction materials as well as an above ground pool disassembled but ready for easy installation.