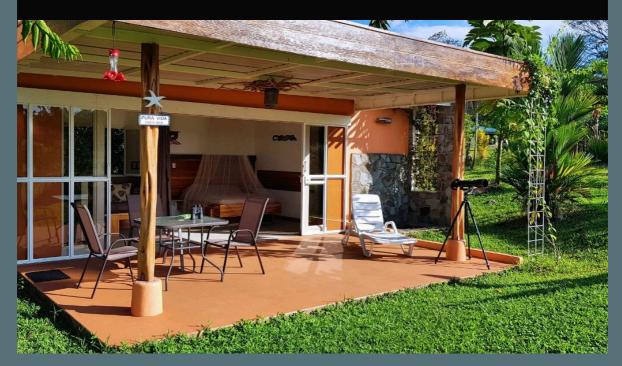

The farm has public-utility water, ICE grid power, is fully titled, with all structures built with valid building permits. The total bult area including terraces is 169 square meters (1,690 square feet) with internal built area of 161 square meters (1,610 square feet) and a storage room capacity of 29 square meters. A cupula on top of the main home has lattice work with ornamental vines and offers a prominent point to view the rolling terrain of the surrounding countryside.

Facility amenities include main gate and private entrance, private parking, privacy fencing in front and fencing around the entire property. There is an internal road with a turnaround that services the main home and guest home as well as the rental units. The property is located on a hill and boasts a commanding view of the rolling lowlands between the home and the Golfo Dulce coast.