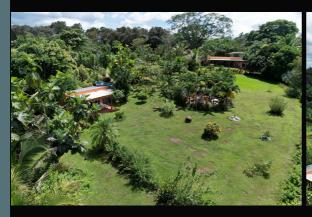

Today's featured listing is a marvelous turnkey estate in the small hamlet of Sándalo located a mere 15 minutes from Puerto Jimenez.

Nestled on 6,600 square meters of titled and immaculately groomed gardens, Hacienda Sándalo is gated and has three separate structures and is an active Airbnb revenue-generating vacation rental.

Facility amenities include main gate and private entrance, private parking, privacy fencing in front and fencing around the entire property. There is an internal road with a turnaround that services the main home and guest home as well as the rental units. The property is located on a hill and boasts a commanding view of the rolling lowlands between the home and the Golfo Dulce coast.