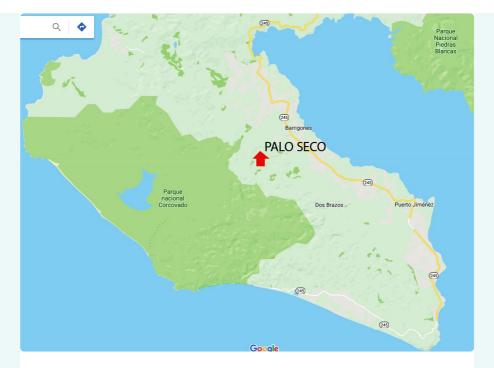

## Palo Seco Residential: 13.2 Hectares :: \$595,000

In the outskirts of Palo Seco, this stunning 13 hectare farm has a recently built stunning 2000 square foot home situated on gorgeously maintained and immaculately groomed ground featuring ponds, lawn, ornamental and fruit trees, even towering primary hardwood trees.