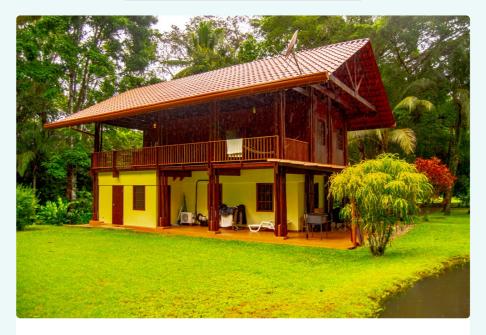

## Palo Seco Residential: 13.2 Hectares :: \$595,000

In the outskirts of Palo Seco, this stunning 13 hectare farm has a recently built stunning 2000 square foot home situated on gorgeously maintained and immaculately groomed ground featuring ponds, lawn, ornamental and fruit trees, even towering primary hardwood trees.

**Bedroom** 

**Corridor** 

The home is built in high-quality tropical hardwoods and is a two-story home with four bedrooms and two baths. It has gorgeous views from its second story deck and all the expected amenities. A four-car covered garage includes a guest room and bathroom and a secure bodega, 50 meters from the main home. Just 150 meters from the Palo Seco public road, the well-groomed driveway winds through the gardens to the home, which is hidden from the street, private and secure, yet still easy to access.

With the home construction completed in 2010 and the garage in 2011, the structures are all new and in pristine condition.

This stunning property is, once again, new to the real estate market, is turnkey, titled and current on all taxes. Write or call today for more information and pictures or to schedule a showing.