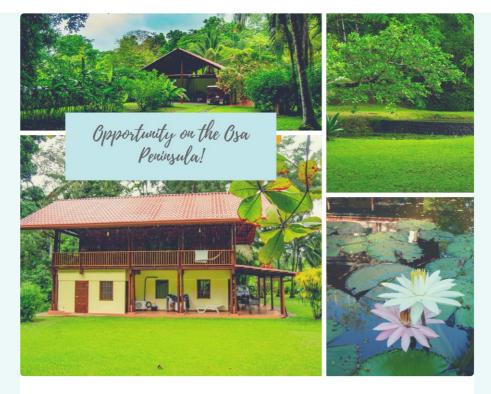

## Palo Seco Residential: 13.2 Hectares :: \$595,000

In the outskirts of Palo Seco, this stunning 13 hectare farm has a recently built stunning 2000 square foot home situated on gorgeously maintained and immaculately groomed ground featuring ponds, lawn, ornamental and fruit trees, even towering primary hardwood trees.

**Bedroom** 

**Corridor** 

The home is built in high-quality tropical hardwoods and is a two-story home with four bedrooms and two baths. It has gorgeous views from its second story deck and all the expected amenities. A four-car covered garage includes a guest room and bathroom and a secure bodega, 50 meters from the main home. Just 150 meters from the Palo Seco public road, the well-groomed driveway winds through the gardens to the home, which is hidden from the street, private and secure, yet still easy to access.

Behind the back yard and the feng-shui lotus-blossom ponds the mountains rise forested to an elevation of 80 meters. An unimproved road was pushed previously to the mountain top, where a second building site with stunning gulf views is available should the buyers wish to segregate or built another home.

The property has a mature teak plantation with 300 trees ready for cutting and milling, no permit needed, ready to go. A gorgeous stream crosses the property and even winds its way across the flat front of the property within 30 meters of the house beside the lawn.