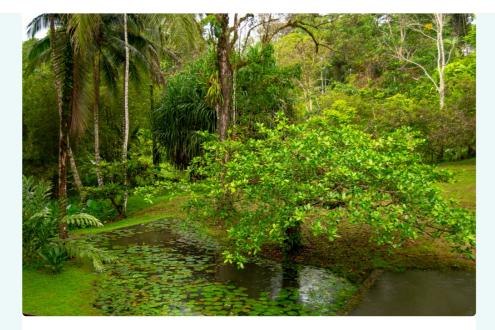

Behind the back yard and the feng-shui lotus-blossom ponds the mountains rise forested to an elevation of 80 meters. An unimproved road was pushed previously to the mountain top, where a second building site with stunning gulf views is available should the buyers wish to segregate or built another home.

The property has a mature teak plantation with 300 trees ready for cutting and milling, no permit needed, ready to go. A gorgeous stream crosses the property and even winds its way across the flat front of the property within 30 meters of the house beside the lawn.