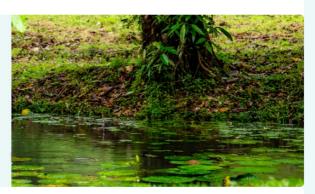

Behind the back yard and the feng-shui lotus-blossom ponds the mountains rise forested to an elevation of 80 meters. An unimproved road was pushed previously to the mountain top, where a second building site with stunning gulf views is available should the buyers wish to segregate or built another home.

The property has a mature teak plantation with 300 trees ready for cutting and milling, no permit needed, ready to go. A gorgeous stream crosses the property and even winds its way across the flat front of the property within 30 meters of the house beside the lawn.