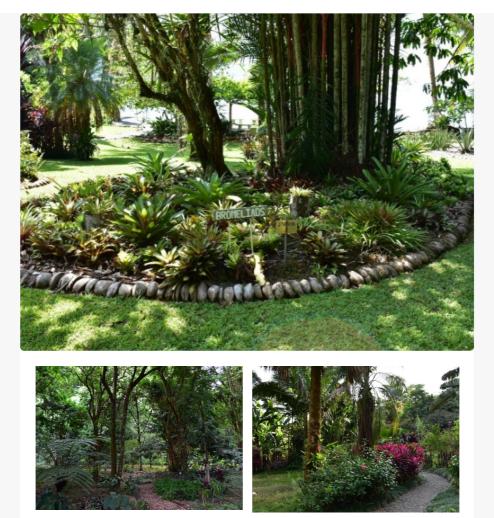

## Golfo Dulce Garden of Eden : 35% OFF!!! 32 Hectares :: \$980,000

With over forty years of tender loving care, this remarkable property is dominated by an extensive botanical garden curated across the decades. With the original ownership getting on in years, they are motivated sellers and have dropped the asking by 35%, from \$1.45M to a steal at \$980,000.

For nearly 40 years regional tour operators have boated across and paid day fees to tour the immaculate grounds, so if you are interested in sustaining a source of revenues, there are decades of track record and regional recognition in that vein.