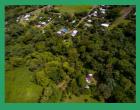

## See Video Here !!

Agujas →3 Hectares : \$95,000

This seven and a half acre farm is right on the edge of Agujas town, just ten minutes from the roiling hub of humanity and cradle of Western Civilization, Puerto Jimenez.

Bounded by a gorgeous little river, the green pastures are groomed and delineated by tree rows, everything nice and neat, the homestead is wooden and tico-style but a place to start out.

There are all kinds of fruit trees and birds and wildlife that migrate along the river. Absolutely all of this farm is useable, flat or gently sloping, primary forest remnants only along the river. No livestock has been run for years, and the fields are apt for grazing, agriculture, or further subdivision.