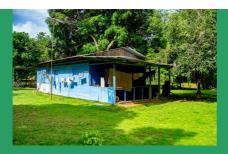

## See Video Here !!

Agujas →3 Hectares : \$95,000

This seven and a half acre farm is right on the edge of Agujas town, just ten minutes from the roiling hub of humanity and cradle of Western Civilization, Puerto Jimenez.

Bounded by a gorgeous little river, the green pastures are groomed and delineated by tree rows, everything nice and neat, the homestead is wooden and tico-style but a place to start out.

There are all kinds of fruit trees and birds and wildlife that migrate along the river. Absolutely all of this farm is useable, flat or gently sloping, primary forest remnants only along the river. No livestock has been run for years, and the fields are apt for grazing, agriculture, or further subdivision.

With its proximity to Agujas town, this farm is also perfect for urbanization segregation and lot sales for low-income housing. This property is current on taxes and comes with its own holding corporation, has municipal water and grid electrical power and is titled and ready to go!