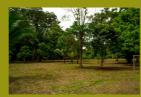

## See Video Here !!

Agujas →3 Hectares : \$95,000

This seven and a half acre farm is right on the edge of Agujas town, just ten minutes from the roiling hub of humanity and cradle of Western Civilization, Puerto Jimenez.

Bounded by a gorgeous little river, the green pastures are groomed and delineated by tree rows, everything nice and neat, the homestead is wooden and tico-style but a place to start out.

There are all kinds of fruit trees and birds and wildlife that migrate along the river. Absolutely all of this farm is useable, flat or gently sloping, primary forest remnants only along the river. No livestock has been run for years, and the fields are apt for grazing, agriculture, or further subdivision.