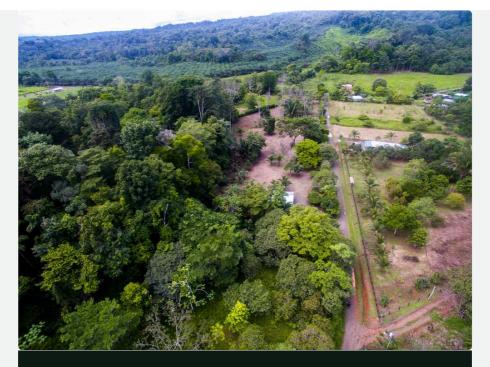

## See Video Here !!

Agujas →3 Hectares : \$95,000

This seven and a half acre farm is right on the edge of Agujas town, just ten minutes from the roiling hub of humanity and cradle of Western Civilization, Puerto Jimenez.

Bounded by a gorgeous little river, the green pastures are groomed and delineated by tree rows, everything nice and neat, the homestead is wooden and tico-style but a place to start out.

There are all kinds of fruit trees and birds and wildlife that migrate along the river. Absolutely all of this farm is useable, flat or gently sloping, primary forest remnants only along the river. No livestock has been run for years, and the fields are apt for grazing, agriculture, or further subdivision.

With its proximity to Agujas town, this farm is also perfect for urbanization segregation and lot sales for low-income housing. This property is current on taxes and comes with its own holding corporation, has municipal water and grid electrical power and is titled and ready to go!