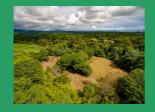

## See Video Here !!

Agujas →3 Hectares : \$95,000

This seven and a half acre farm is right on the edge of Agujas town, just ten minutes from the roiling hub of humanity and cradle of Western Civilization, Puerto Jimenez.

Bounded by a gorgeous little river, the green pastures are groomed and delineated by tree rows, everything nice and neat, the homestead is wooden and tico-style but a place to start out.

There are all kinds of fruit trees and birds and wildlife that migrate along the river. Absolutely all of this farm is useable, flat or gently sloping, primary forest remnants only along the river. No livestock has been run for years, and the fields are apt for grazing, agriculture, or further subdivision.