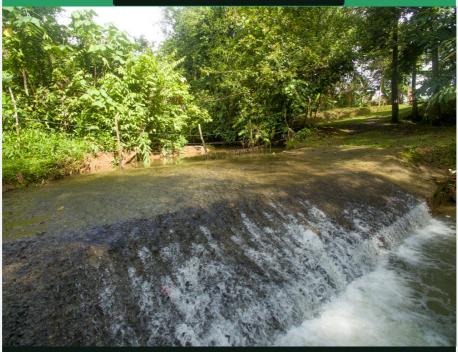

Bounded by a gorgeous little river, the green pastures are groomed and delineated by tree rows, everything nice and neat, the homestead is wooden and tico-style but a place to start out.

There are all kinds of fruit trees and birds and wildlife that migrate along the river. Absolutely all of this farm is useable, flat or gently sloping, primary forest remnants only along the river. No livestock has been run for years, and the fields are apt for grazing, agriculture, or further subdivision.