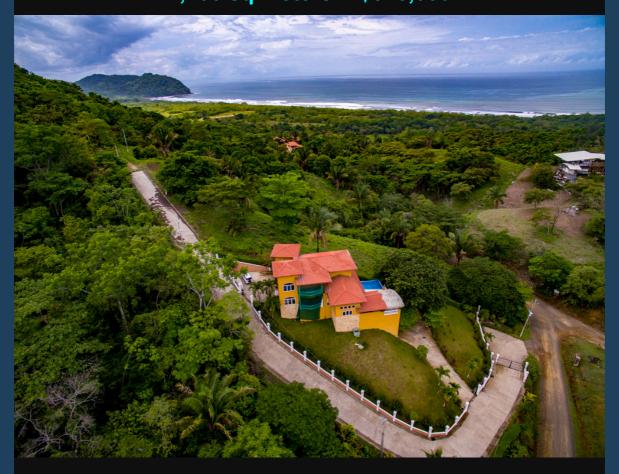

Wheel House :: Camaronal :: Guanacaste 2,400 sq meters :: \$845,000

WATCH VIDEO |

The Wheel House is a 3,500-square-foot majestic twostory home in Camaronal situated right along the coastal highway. It enjoys commanding views of the nearby Pacific coastline as well as coastal mountain views; it is ideal for a family vacation getaway doubling as a short term rental for the active ecotourism market.

This turnkey 4-bedroom home comes complete with a party deck and swimming pool with a very high perch and overlook spanning the Ora River valley on one side to the stunning 2-mile length of Camaronal Beach on the other.