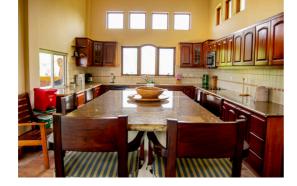

Wheel House :: Camaronal :: Guanacaste 2,400 sq meters :: \$845,000

WATCH VIDEO |

The Wheel House is a 3,500-square-foot majestic twostory home in Camaronal situated right along the coastal highway. It enjoys commanding views of the nearby Pacific coastline as well as coastal mountain views; it is ideal for a family vacation getaway doubling as a short term rental for the active ecotourism market.

This turnkey 4-bedroom home comes complete with a party deck and swimming pool with a very high perch and overlook spanning the Ora River valley on one side to the stunning 2-mile length of Camaronal Beach on the other.