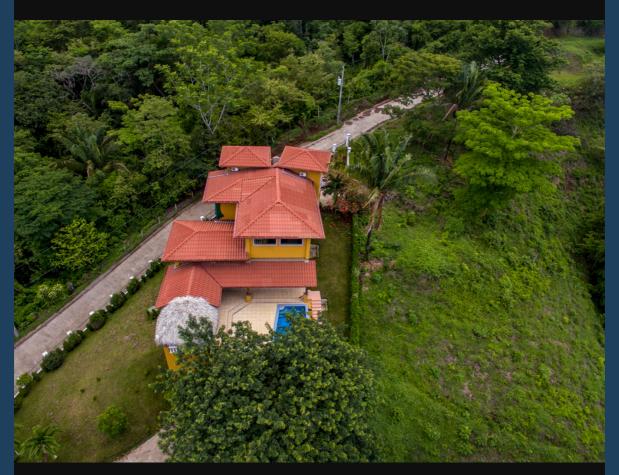

Wheel House :: Camaronal :: Guanacaste 2,400 sq meters :: \$845,000

WATCH VIDEO |

The Wheel House is a 3,500-square-foot majestic twostory home in Camaronal situated right along the coastal highway. It enjoys commanding views of the nearby Pacific coastline as well as coastal mountain views; it is ideal for a family vacation getaway doubling as a short term rental for the active ecotourism market.

This turnkey 4-bedroom home comes complete with a party deck and swimming pool with a very high perch and overlook spanning the Ora River valley on one side to the stunning 2-mile length of Camaronal Beach on the other.