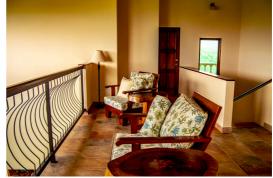

Wheel House :: Camaronal :: Guanacaste 2,400 sq meters :: \$845,000

WATCH VIDEO |

The Wheel House is a 3,500-square-foot majestic twostory home in Camaronal situated right along the coastal highway. It enjoys commanding views of the nearby Pacific coastline as well as coastal mountain views; it is ideal for a family vacation getaway doubling as a short term rental for the active ecotourism market.

This turnkey 4-bedroom home comes complete with a party deck and swimming pool with a very high perch and overlook spanning the Ora River valley on one side to the stunning 2-mile length of Camaronal Beach on the other.