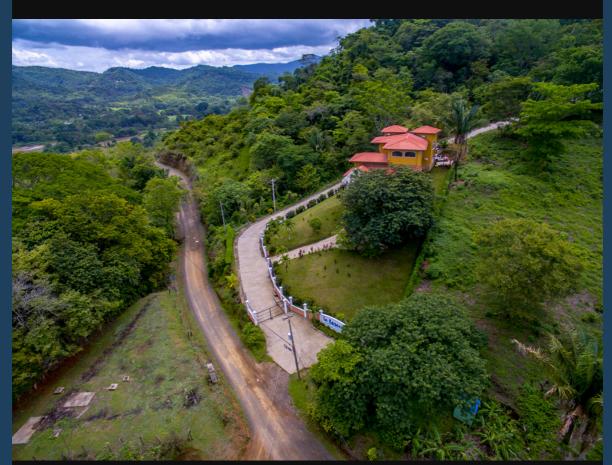

Wheel House :: Camaronal :: Guanacaste 2,400 sq meters :: \$845,000

WATCH VIDEO |

The Wheel House is a 3,500-square-foot majestic twostory home in Camaronal situated right along the coastal highway. It enjoys commanding views of the nearby Pacific coastline as well as coastal mountain views; it is ideal for a family vacation getaway doubling as a short term rental for the active ecotourism market.

This turnkey 4-bedroom home comes complete with a party deck and swimming pool with a very high perch and overlook spanning the Ora River valley on one side to the stunning 2-mile length of Camaronal Beach on the other.