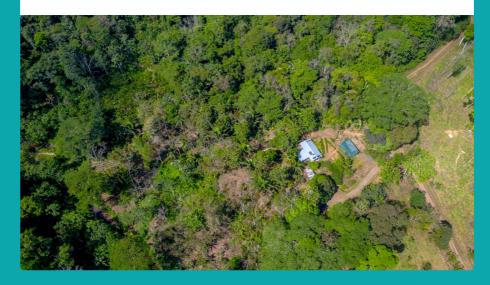

New to the market and asking \$245,000 this turnkey property is fully titled, current on taxes, free of any conflicts and ready to buy.

The property comprises a valley and the two sides that rise to ridgelines on either side of the small river that flows year round through the property. It has about one third of its acreage in primary forest, one third in secondary forest and the remainder in pastureland or gardens.

The home is a rustic tico-style wood house with two bedrooms and a single bathroom but remodeled for the foreign-national ownership to enjoy during annual visits of several months in duration.

Beyond the home itself, the homestead includes: a security bodega, a carport, a greenhouse, and a chicken coop. Water supply is from a spring on the property. Well beyond the power grid, this is a solar powered home.