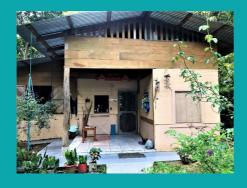

The home is a rustic tico-style wood house with two bedrooms and a single bathroom but remodeled for the foreign-national ownership to enjoy during annual visits of several months in duration.

Beyond the home itself, the homestead includes: a security bodega, a carport, a greenhouse, and a chicken coop. Water supply is from a spring on the property. Well beyond the power grid, this is a solar powered home.