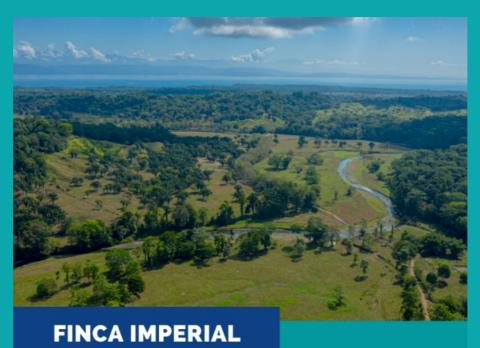

## Finca Imperial, Rio Nuevo, Osa Peninsula 12 hectares :: \$245,000

Finca Imperial is just twenty minutes from Puerto Jimenez, up the Rio Nuevo road. It is a 30-acre tract of beautiful property with a fully outfitted rustic home onsite.

New to the market and asking \$245,000 this turnkey property is fully titled, current on taxes, free of any conflicts and ready to buy.

The property comprises a valley and the two sides that rise to ridgelines on either side of the small river that flows year round through the property. It has about one third of its acreage in primary forest, one third in secondary forest and the remainder in pastureland or gardens.

An extensive set of trails that wend through the property makes for great hiking and enjoyment of nature. The property is well beyond settlements and is close to the peninsular highlands. It has all kinds of wildlife that wander through the property.