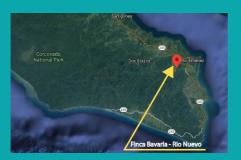

## Finca Imperial, Rio Nuevo, Osa Peninsula 12 hectares :: \$245,000

Finca Imperial is just twenty minutes from Puerto Jimenez, up the Rio Nuevo road. It is a 30-acre tract of beautiful property with a fully outfitted rustic home onsite.