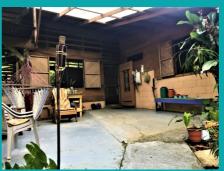

The home is a rustic tico-style wood house with two bedrooms and a single bathroom but remodeled for the foreign-national ownership to enjoy during annual visits of several months in duration.

Beyond the home itself, the homestead includes: a security bodega, a carport, a greenhouse, and a chicken coop. Water supply is from a spring on the property. Well beyond the power grid, this is a solar powered home.