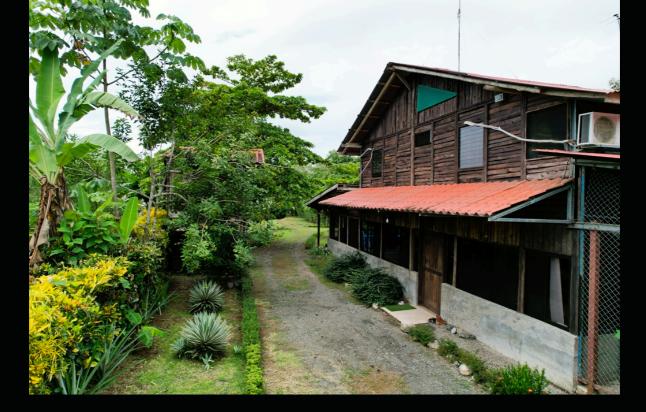

The main home has three bedrooms, the master with ensuite bathroom, and one and a half additional baths. All bedrooms have air-conditioning mini-split units installed. The home is two story, bedrooms on top, living and dining areas below, all in a modern construction style, and is ringed with large picture windows that light the living and dining areas of the home. There is a work shop attached to the main home, ideal for a car port or wood or mechanic shop, or man cave. The front porch has an awning to keep hammock trainers out of the rain while admiring squalls out on the Golfo Dulce from the front porch. There are two additional structures on the property. One rustic wooden structure has a bedroom and downstairs kitchen but does not have a bath room. A second structure was recently added that has two large, contemporary-style apartments for Airbnb rentals, fully outfitted and with air conditioning. There is also a parking area under awning that will fit up to four cars

At peak capacity expect to be able to cram up to twelve people into facility beds. An above-

ground pool on the premises is there for enjoyment by children or pool loungers of any age. The lawn is filled with fruit trees and ornamentals, the grass itself immaculately groomed.