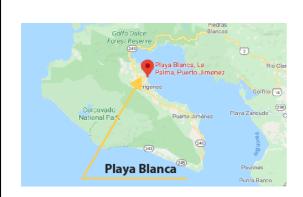

## Playa Blanca Home 2600 square meters \$399,000

Welcome to Playa Blanca...! Located just five km from La Palma and 22 km from Puerto Jimenez, Playa Blanca is a tranquil little neighborhood situated on a sandy beach so gentle and shallow that it makes a perfect waterfront playground for children of all ages.

Osa Pen Realty's latest new listing is a beachfront home in Playa Blanca. The property on which Casa Luz de Luna sits has 2,600 square meters of area, all zoned under municipal maritime use permit, that extends from the sandy beach itself all the way to the public road in the back of the property. Vehicular access is from both the back and front of the property, with internal driveway extending from front to back.