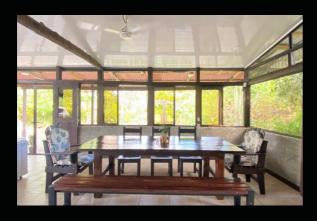

The main home has three bedrooms, the master with ensuite bathroom, and one and a half additional baths. All bedrooms have air-conditioning mini-split units installed. The home is two story, bedrooms on top, living and dining areas below, all in a modern construction style, and is ringed with large picture windows that light the living and dining areas of the home. There is a work shop attached to the main home, ideal for a car port or wood or mechanic shop, or man cave. The front porch has an awning to keep hammock trainers out of the rain while admiring squalls out on the Golfo Dulce from the front porch. There are two additional structures on the property. One rustic wooden structure has a bedroom and downstairs kitchen but does not have a bath room. A second structure was recently added that has two large, contemporary-style apartments for Airbnb rentals, fully outfitted and with air conditioning. There is also a parking area under awning that will fit up to four cars