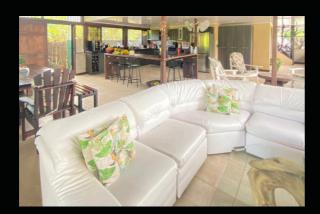

The main home has three bedrooms, the master with ensuite bathroom, and one and a half additional baths. All bedrooms have air-conditioning mini-split units installed. The home is two story, bedrooms on top, living and dining areas below, all in a modern construction style, and is ringed with large picture windows that light the living and dining areas of the home. There is a work shop attached to the main home, ideal for a car port or wood or mechanic shop, or man cave. The front porch has an awning to keep hammock trainers out of the rain while admiring squalls out on the Golfo Dulce from the front porch. There are two additional structures on the property. One rustic wooden structure has a bedroom and downstairs kitchen but does not have a bath room. A second structure was recently added that has two large, contemporary-style apartments for Airbnb rentals, fully outfitted and with air conditioning. There is also a parking area under awning that will fit up to four cars