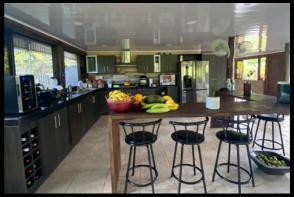

The main home has three bedrooms, the master with ensuite bathroom, and one and a half additional baths. All bedrooms have air-conditioning mini-split units installed. The home is two story, bedrooms on top, living and dining areas below, all in a modern construction style, and is ringed with large picture windows that light the living and dining areas of the home. There is a work shop attached to the main home, ideal for a car port or wood or mechanic shop, or man cave. The front porch has an awning to keep hammock trainers out of the rain while admiring squalls out on the Golfo Dulce from the front porch. There are two additional structures on the property. One rustic wooden structure has a bedroom and downstairs kitchen but does not have a bath room. A second structure was recently added that has two large, contemporary-style apartments for Airbnb rentals, fully outfitted and with air conditioning. There is also a parking area under awning that will fit up to four cars